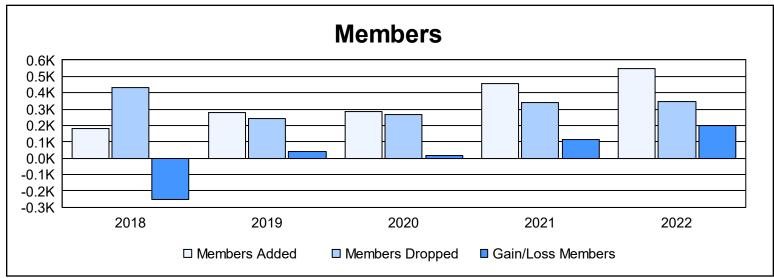

District H 3 As of June 2022 Cumulative

| Year      | New<br>Clubs | Dropped<br>Clubs | Gain/<br>Loss<br>Clubs | New<br>Members | Charter<br>Members | Reinstate<br>Members | Transfer<br>Members | Total<br>Member<br>Added | Total<br>Members<br>Dropped | Gain/<br>Loss<br>Members |
|-----------|--------------|------------------|------------------------|----------------|--------------------|----------------------|---------------------|--------------------------|-----------------------------|--------------------------|
| 2017-2018 | 0            | 6                | -6                     | 150            | 7                  | 12                   | 13                  | 182                      | 433                         | -251                     |
| 2018-2019 | 5            | 1                | 4                      | 113            | 138                | 13                   | 15                  | 279                      | 240                         | 39                       |
| 2019-2020 | 4            | 4                | 0                      | 152            | 92                 | 25                   | 14                  | 283                      | 269                         | 14                       |
| 2020-2021 | 9            | 3                | 6                      | 182            | 240                | 28                   | 6                   | 456                      | 340                         | 116                      |
| 2021-2022 | 8            | 0                | 8                      | 281            | 238                | 14                   | 13                  | 546                      | 349                         | 197                      |
| Average   | 5            | 3                | 2                      | 176            | 143                | 18                   | 12                  | 349                      | 326                         | 23                       |