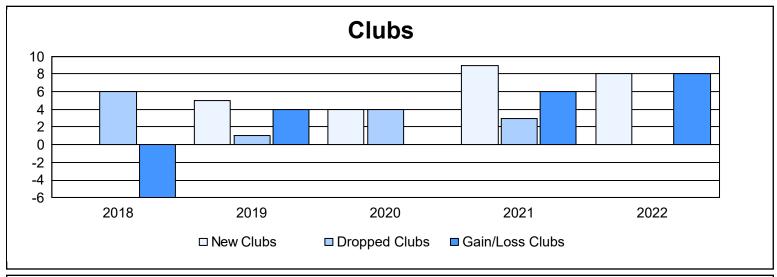

District H 3 As of June 2022 Cumulative

| Year      | New<br>Clubs | Dropped<br>Clubs | Gain/<br>Loss<br>Clubs | New<br>Members | Charter<br>Members | Reinstate<br>Members | Transfer<br>Members | Total<br>Member<br>Added | Total<br>Members<br>Dropped | Gain/<br>Loss<br>Members |
|-----------|--------------|------------------|------------------------|----------------|--------------------|----------------------|---------------------|--------------------------|-----------------------------|--------------------------|
| 2017-2018 | 0            | 6                | -6                     | 150            | 7                  | 12                   | 13                  | 182                      | 433                         | -251                     |
| 2018-2019 | 5            | 1                | 4                      | 113            | 138                | 13                   | 15                  | 279                      | 240                         | 39                       |
| 2019-2020 | 4            | 4                | 0                      | 152            | 92                 | 25                   | 14                  | 283                      | 269                         | 14                       |
| 2020-2021 | 9            | 3                | 6                      | 182            | 240                | 28                   | 6                   | 456                      | 340                         | 116                      |
| 2021-2022 | 8            | 0                | 8                      | 281            | 238                | 14                   | 13                  | 546                      | 349                         | 197                      |
| Average   | 5            | 3                | 2                      | 176            | 143                | 18                   | 12                  | 349                      | 326                         | 23                       |